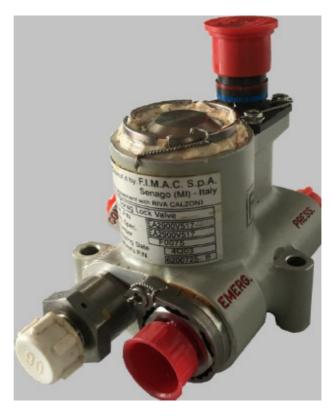

## Sprag Lock Valve

No-leak solenoid pilot operated shut off valve used to isolate the hydraulic accumulator of the parking circuit of a large transport helicopter.

## **TECHNICAL DATA:**

| Operating Temperature: | -40°C +97°C        |
|------------------------|--------------------|
| Operating Fluid:       | MIL-H-5606         |
| Operating Pressure:    | 3000 psi (207 bar) |
| Operating Voltage:     | 28 Vdc             |
| Unit Weight:           | 0.44 kg            |
| Employed On:           | AW 101             |