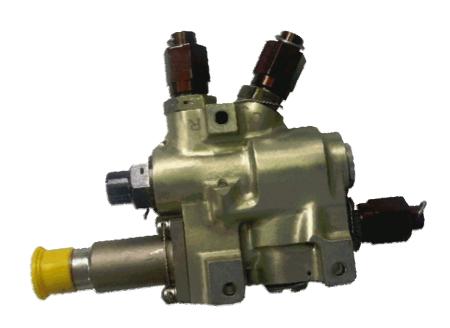

## Hydraulic Shut-Off Valve

3-way, 2-position spring biased Solenoid Operated Hydraulic Selector valve.

One-piece aluminum alloy manifold design. Electrical actuation by means of a Solenoid Pilot Valve. Low leakage, spool actuated internal shut-off valve to limit the internal leaks.

## TECHNICAL DATA:

| Operating Temperature: | -54°C +85°C        |
|------------------------|--------------------|
| Fluid Temperature:     | -54°C +135°C       |
| Operating Fluid:       | MIL-H-5606         |
| Leak Rate (P to R):    | Max 2 drops/min    |
| Operating Pressure:    | 3000 psi (207 bar) |
| Unit Weight:           | 0.63 kg            |
| Leak Rate (P to R):    | Max 2 drops/min    |
| Employed On:           | UAV                |